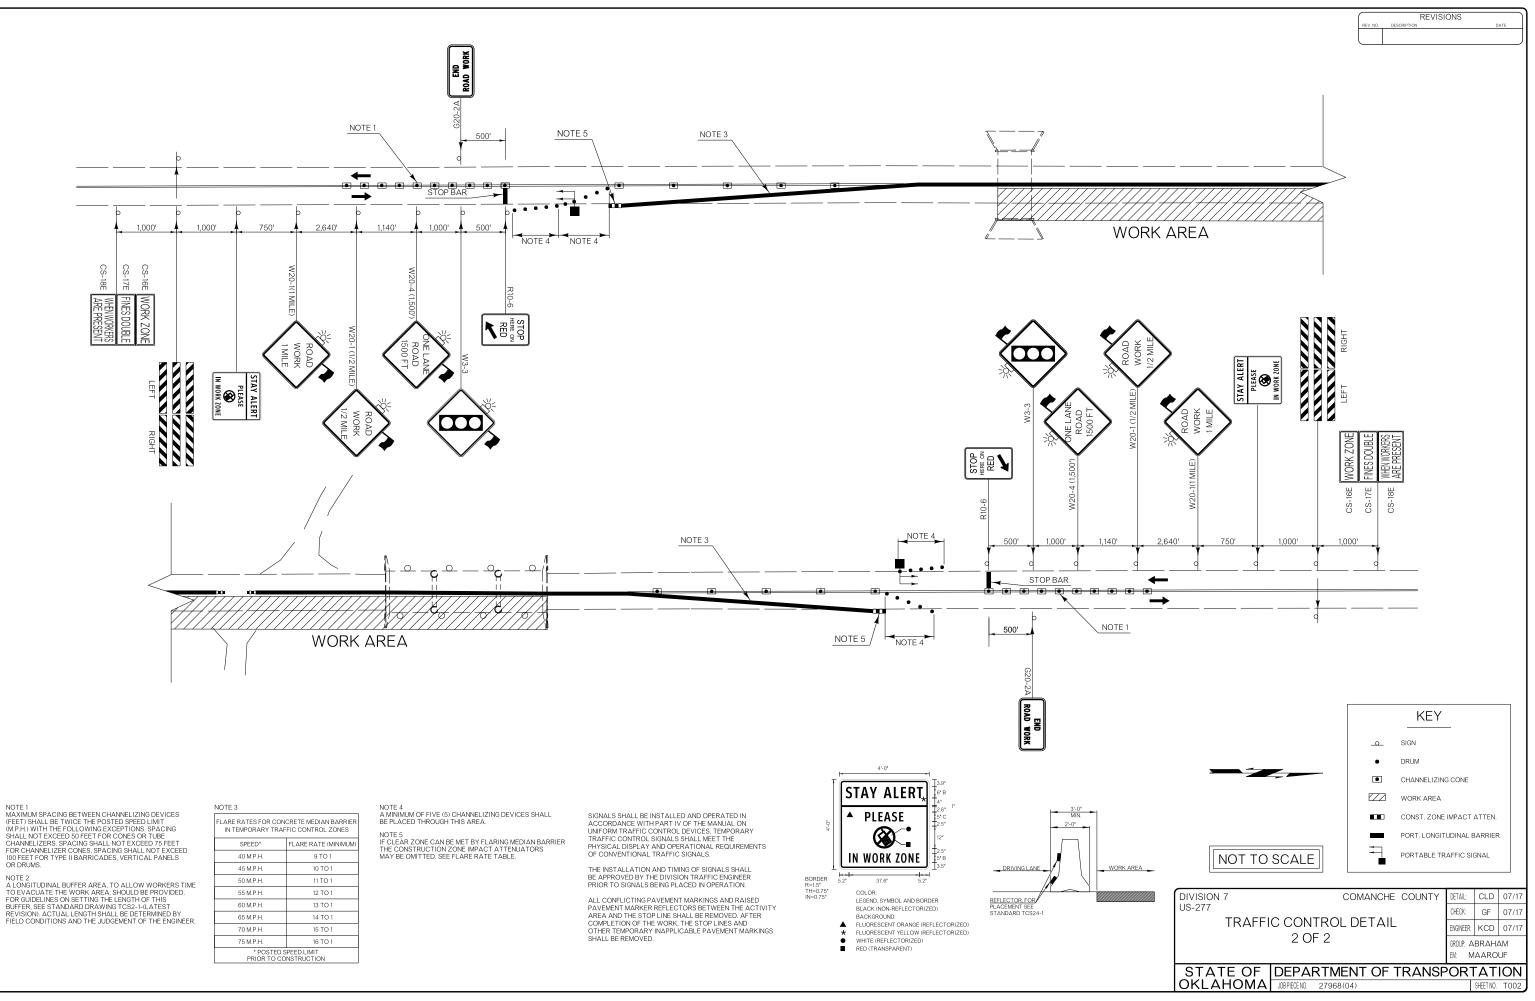

NOTE 1 MAXIMUM SPACING BETWEEN CHANNELIZING DEVICES (FEET) SHALL BE TWICE THE POSTED SPEED LIMIT (M.P.H.) WITH THE FOLLOWING EXCEPTIONS. SPACING SHALL NOT EXCEED 50 FEET FOR CONES OR TUBE CHANNELIZERS. SPACING SHALL NOT EXCEED 75 FEET FOR CHANNELIZER CONES, SPACING SHALL NOT EXCEED 100 FEET FOR TYPE II BARRICADES, VERTICAL PANELS OR DRUMS.

| IN TEMPORARY TRAFFIC CONTROL ZONES            |                      |
|-----------------------------------------------|----------------------|
| SPEED*                                        | FLARE RATE (MINIMUM) |
| 40 M.P.H.                                     | 9 TO 1               |
| 45 M.P.H.                                     | 10 TO 1              |
| 50 M.P.H.                                     | 11 TO 1              |
| 55 M.P.H.                                     | 12 TO 1              |
| 60 M.P.H.                                     | 13 TO 1              |
| 65 M.P.H.                                     | 14 TO 1              |
| 70 M.P.H.                                     | 15 TO 1              |
| 75 M.P.H.                                     | 16 TO 1              |
| * POSTED SPEED LIMIT<br>PRIOR TO CONSTRUCTION |                      |