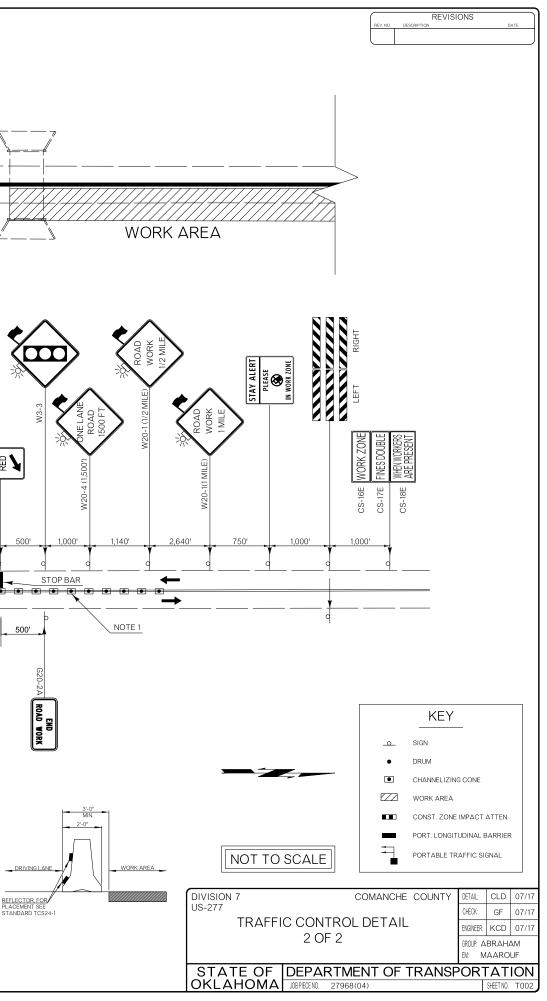

NOTE 1 MAXIMUM SPACING BETWEEN CHANNELIZING DEVICES (FEET) SHALL BE TWICE THE POSTED SPEED LIMIT (M.P.H.) WITH THE FOLLOWING EXCEPTIONS. SPACING SHALL NOT EXCEED 50 FEET FOR CONES OR TUBE CHANNELIZERS. SPACING SHALL NOT EXCEED 75 FEET FOR CHANNELIZER CONES, SPACING SHALL NOT EXCEED 100 FEET FOR TYPE II BARRICADES, VERTICAL PANELS OR DRUMS.